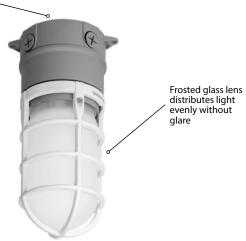

# VAPORTITE tradeSELECT HISTORIC GREER DEPOT **Key Features & Benefits** 2,673-2,722 Lumens, 134-136 Lumens per watt Frosted glass globe distributes light evenly without any LED

- Frosted glass globe distributes light evenly without any LED pixilation or glare
- Rugged die-cast aluminum hwousing with textured gray powder paint provides corrosion resistance and clean finish
- Versatile mounting options include:
  - Direct wall (surface J-box included standard
  - 1/2" threaded hub surface/ceiling/pendant
- IP66, listed to UL1598 for use in wet locations
- Colored globes available: Red, Green, Yellow and Blue

# **FEATURES**

Removable cast aluminum guard with vandal-resistant set screw

# Rugged die-cast aluminum housing with removable cast aluminum guard included, gray finish