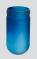

# VAPORTITE tradeSELECT HISTORIC GREER DEPOT **Key Features & Benefits** 2,673-2,722 Lumens, 134-136 Lumens per watt Frosted glass globe distributes light evenly without any LED

- Frosted glass globe distributes light evenly without any LED pixilation or glare
- Rugged die-cast aluminum hwousing with textured gray powder paint provides corrosion resistance and clean finish
- Versatile mounting options include:
  - Direct wall (surface J-box included standard
  - 1/2" threaded hub surface/ceiling/pendant
- IP66, listed to UL1598 for use in wet locations
- Colored globes available: Red, Green, Yellow and Blue

# **PHOTOMETRY**

VWGL-2

REPLACEMENT PARTS (GLOBES) - ORDER SEPARATELY

| Catalog Number | Description           |  |  |  |  |
|----------------|-----------------------|--|--|--|--|
| VGL-FG         | Frosted globe         |  |  |  |  |
| VGL2-GUARD     | Guard with set screws |  |  |  |  |
| Colored Globes |                       |  |  |  |  |
| VGL-GN         | Green globe           |  |  |  |  |
| VGL-YW         | Yellow globe          |  |  |  |  |
| VGL-BU         | Blue globe            |  |  |  |  |
| VGL-RD         | Red globe             |  |  |  |  |