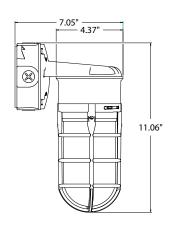

- 1/2" threaded hub surface/ceiling/pendant
- IP66, listed to UL1598 for use in wet locations
- Colored globes available: Red, Green, Yellow and Blue

### **COLORED GLOBES** AVAILABLE











**Wall Mount** 

(VWGL-2)

| Catalog Number | Wattage | Mount   | Voltage  | CCT/CRI      | Lumens | LPW | Finish |
|----------------|---------|---------|----------|--------------|--------|-----|--------|
| VWGL-2         | 20      | Wall    | 120-277V | 4000K/80 CRI | 2722   | 136 | Grey   |
| VBGL-2         | 20      | Ceiling | 120-277V | 4000K/80 CRI | 2673   | 134 | Grey   |

Ceiling Mount
(VBGL-2)

# **FEATURES**



Removable cast aluminum guard with vandal-resistant set screw

# Rugged die-cast aluminum housing with removable cast aluminum guard included, gray finish



# **DIMENSIONS**









# **PHOTOMETRY**

VWGL-2





REPLACEMENT PARTS (GLOBES) - ORDER SEPARATELY

| Catalog Number | Description           |  |  |  |  |
|----------------|-----------------------|--|--|--|--|
| VGL-FG         | Frosted globe         |  |  |  |  |
| VGL2-GUARD     | Guard with set screws |  |  |  |  |
| Colored Globes |                       |  |  |  |  |
| VGL-GN         | Green globe           |  |  |  |  |
| VGL-YW         | Yellow globe          |  |  |  |  |
| VGL-BU         | Blue globe            |  |  |  |  |
| VGL-RD         | Red globe             |  |  |  |  |