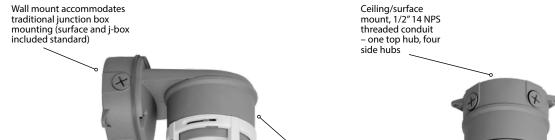

# VAPORTITE tradeSELECT HISTORIC GREER DEPOT **Key Features & Benefits** 2,673-2,722 Lumens, 134-136 Lumens per watt Frosted glass globe distributes light evenly without any LED

- Frosted glass globe distributes light evenly without any LED pixilation or glare
- Rugged die-cast aluminum hwousing with textured gray powder paint provides corrosion resistance and clean finish
- Versatile mounting options include:
  - Direct wall (surface J-box included standard
  - 1/2" threaded hub surface/ceiling/pendant
- IP66, listed to UL1598 for use in wet locations
- Colored globes available: Red, Green, Yellow and Blue

Ceiling Mount
(VBGL-2)