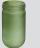

# VAPORTITE tradeSELECT HISTORIC GREER DEPOT **Key Features & Benefits** 2,673-2,722 Lumens, 134-136 Lumens per watt Frosted glass globe distributes light evenly without any LED

- Frosted glass globe distributes light evenly without any LED pixilation or glare
- Rugged die-cast aluminum hwousing with textured gray powder paint provides corrosion resistance and clean finish
- Versatile mounting options include:
  - Direct wall (surface J-box included standard
  - 1/2" threaded hub surface/ceiling/pendant
- IP66, listed to UL1598 for use in wet locations
- Colored globes available: Red, Green, Yellow and Blue

# **PHOTOMETRY**

VWGL-2

REPLACEMENT PARTS (GLOBES) - ORDER SEPARATELY

| Catalog Number | Description           |  |  |  |  |
|----------------|-----------------------|--|--|--|--|
| VGL-FG         | Frosted globe         |  |  |  |  |
| VGL2-GUARD     | Guard with set screws |  |  |  |  |
| Colored Globes |                       |  |  |  |  |
| VGL-GN         | Green globe           |  |  |  |  |
| VGL-YW         | Yellow globe          |  |  |  |  |
| VGL-BU         | Blue globe            |  |  |  |  |
| VGL-RD         | Red globe             |  |  |  |  |