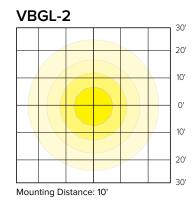

# **PHOTOMETRY**

VWGL-2

REPLACEMENT PARTS (GLOBES) - ORDER SEPARATELY

| Catalog Number | Description           |  |  |  |  |
|----------------|-----------------------|--|--|--|--|
| VGL-FG         | Frosted globe         |  |  |  |  |
| VGL2-GUARD     | Guard with set screws |  |  |  |  |
| Colored Globes |                       |  |  |  |  |
| VGL-GN         | Green globe           |  |  |  |  |
| VGL-YW         | Yellow globe          |  |  |  |  |
| VGL-BU         | Blue globe            |  |  |  |  |
| VGL-RD         | Red globe             |  |  |  |  |