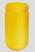

# VAPORTITE tradeSELECT HISTORIC GREER DEPOT **Key Features & Benefits** 2,673-2,722 Lumens, 134-136 Lumens per watt Frosted glass globe distributes light evenly without any LED

- Frosted glass globe distributes light evenly without any LED pixilation or glare
- Rugged die-cast aluminum hwousing with textured gray powder paint provides corrosion resistance and clean finish
- Versatile mounting options include:
  - Direct wall (surface J-box included standard
  - 1/2" threaded hub surface/ceiling/pendant
- IP66, listed to UL1598 for use in wet locations
- Colored globes available: Red, Green, Yellow and Blue

# **PHOTOMETRY**

VWGL-2

REPLACEMENT PARTS (GLOBES) - ORDER SEPARATELY

| Catalog Number | Description           |  |  |  |  |
|----------------|-----------------------|--|--|--|--|
| VGL-FG         | Frosted globe         |  |  |  |  |
| VGL2-GUARD     | Guard with set screws |  |  |  |  |
| Colored Globes |                       |  |  |  |  |
| VGL-GN         | Green globe           |  |  |  |  |
| VGL-YW         | Yellow globe          |  |  |  |  |
| VGL-BU         | Blue globe            |  |  |  |  |
| VGL-RD         | Red globe             |  |  |  |  |