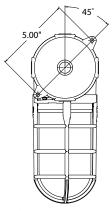

- 1/2" threaded hub surface/ceiling/pendant
- IP66, listed to UL1598 for use in wet locations
- Colored globes available: Red, Green, Yellow and Blue

### **COLORED GLOBES** AVAILABLE











**Wall Mount** 

(VWGL-2)

| Catalog Number | Wattage | Mount   | Voltage  | CCT/CRI      | Lumens | LPW | Finish |
|----------------|---------|---------|----------|--------------|--------|-----|--------|
| VWGL-2         | 20      | Wall    | 120-277V | 4000K/80 CRI | 2722   | 136 | Grey   |
| VBGL-2         | 20      | Ceiling | 120-277V | 4000K/80 CRI | 2673   | 134 | Grey   |

Ceiling Mount
(VBGL-2)

# **FEATURES**



Removable cast aluminum guard with vandal-resistant set screw

# Rugged die-cast aluminum housing with removable cast aluminum guard included, gray finish



# **DIMENSIONS**









# **PHOTOMETRY**

VWGL-2





REPLACEMENT PARTS (GLOBES) - ORDER SEPARATELY

| Catalog Number | Description           |  |  |  |  |
|----------------|-----------------------|--|--|--|--|
| VGL-FG         | Frosted globe         |  |  |  |  |
| VGL2-GUARD     | Guard with set screws |  |  |  |  |
| Colored Globes |                       |  |  |  |  |
| VGL-GN         | Green globe           |  |  |  |  |
| VGL-YW         | Yellow globe          |  |  |  |  |
| VGL-BU         | Blue globe            |  |  |  |  |
| VGL-RD         | Red globe             |  |  |  |  |