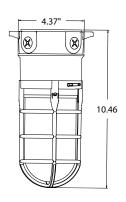

1/2" threaded hub surface/ceiling/pendant
- IP66, listed to UL1598 for use in wet locations
- Colored globes available: Red, Green, Yellow and Blue

### **COLORED GLOBES** AVAILABLE











**Wall Mount** 

(VWGL-2)

| Catalog Number | Wattage | Mount   | Voltage  | CCT/CRI      | Lumens | LPW | Finish |
|----------------|---------|---------|----------|--------------|--------|-----|--------|
| VWGL-2         | 20      | Wall    | 120-277V | 4000K/80 CRI | 2722   | 136 | Grey   |
| VBGL-2         | 20      | Ceiling | 120-277V | 4000K/80 CRI | 2673   | 134 | Grey   |

Ceiling Mount
(VBGL-2)

# **FEATURES**



Removable cast aluminum guard with vandal-resistant set screw

# Rugged die-cast aluminum housing with removable cast aluminum guard included, gray finish



# **DIMENSIONS**









# **PHOTOMETRY**

VWGL-2





REPLACEMENT PARTS (GLOBES) - ORDER SEPARATELY

| Catalog Number | Description           |  |  |  |  |
|----------------|-----------------------|--|--|--|--|
| VGL-FG         | Frosted globe         |  |  |  |  |
| VGL2-GUARD     | Guard with set screws |  |  |  |  |
| Colored Globes |                       |  |  |  |  |
| VGL-GN         | Green globe           |  |  |  |  |
| VGL-YW         | Yellow globe          |  |  |  |  |
| VGL-BU         | Blue globe            |  |  |  |  |
| VGL-RD         | Red globe             |  |  |  |  |