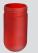

# VAPORTITE tradeSELECT HISTORIC GREER DEPOT **Key Features & Benefits** 2,673-2,722 Lumens, 134-136 Lumens per watt Frosted glass globe distributes light evenly without any LED

- Frosted glass globe distributes light evenly without any LED pixilation or glare
- Rugged die-cast aluminum hwousing with textured gray powder paint provides corrosion resistance and clean finish
- Versatile mounting options include:
  - Direct wall (surface J-box included standard
  - 1/2" threaded hub surface/ceiling/pendant
- IP66, listed to UL1598 for use in wet locations
- Colored globes available: Red, Green, Yellow and Blue

# **PHOTOMETRY**

VWGL-2

REPLACEMENT PARTS (GLOBES) - ORDER SEPARATELY

| Catalog Number | Description           |  |  |  |  |
|----------------|-----------------------|--|--|--|--|
| VGL-FG         | Frosted globe         |  |  |  |  |
| VGL2-GUARD     | Guard with set screws |  |  |  |  |
| Colored Globes |                       |  |  |  |  |
| VGL-GN         | Green globe           |  |  |  |  |
| VGL-YW         | Yellow globe          |  |  |  |  |
| VGL-BU         | Blue globe            |  |  |  |  |
| VGL-RD         | Red globe             |  |  |  |  |