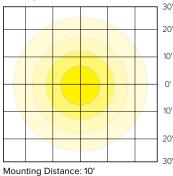

# **PHOTOMETRY**

VWGL-2

REPLACEMENT PARTS (GLOBES) - ORDER SEPARATELY

| Catalog Number | Description           |  |  |  |  |
|----------------|-----------------------|--|--|--|--|
| VGL-FG         | Frosted globe         |  |  |  |  |
| VGL2-GUARD     | Guard with set screws |  |  |  |  |
| Colored Globes |                       |  |  |  |  |
| VGL-GN         | Green globe           |  |  |  |  |
| VGL-YW         | Yellow globe          |  |  |  |  |
| VGL-BU         | Blue globe            |  |  |  |  |
| VGL-RD         | Red globe             |  |  |  |  |