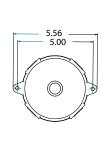

/2" threaded hub surface/ceiling/pendant
- IP66, listed to UL1598 for use in wet locations
- Colored globes available: Red, Green, Yellow and Blue

### **COLORED GLOBES** AVAILABLE











**Wall Mount** 

(VWGL-2)

| Catalog Number | Wattage | Mount   | Voltage  | CCT/CRI      | Lumens | LPW | Finish |
|----------------|---------|---------|----------|--------------|--------|-----|--------|
| VWGL-2         | 20      | Wall    | 120-277V | 4000K/80 CRI | 2722   | 136 | Grey   |
| VBGL-2         | 20      | Ceiling | 120-277V | 4000K/80 CRI | 2673   | 134 | Grey   |

Ceiling Mount
(VBGL-2)

# **FEATURES**



Removable cast aluminum guard with vandal-resistant set screw

# Rugged die-cast aluminum housing with removable cast aluminum guard included, gray finish



# **DIMENSIONS**









# **PHOTOMETRY**

VWGL-2





REPLACEMENT PARTS (GLOBES) - ORDER SEPARATELY

| Catalog Number | Description           |  |  |  |  |
|----------------|-----------------------|--|--|--|--|
| VGL-FG         | Frosted globe         |  |  |  |  |
| VGL2-GUARD     | Guard with set screws |  |  |  |  |
| Colored Globes |                       |  |  |  |  |
| VGL-GN         | Green globe           |  |  |  |  |
| VGL-YW         | Yellow globe          |  |  |  |  |
| VGL-BU         | Blue globe            |  |  |  |  |
| VGL-RD         | Red globe             |  |  |  |  |